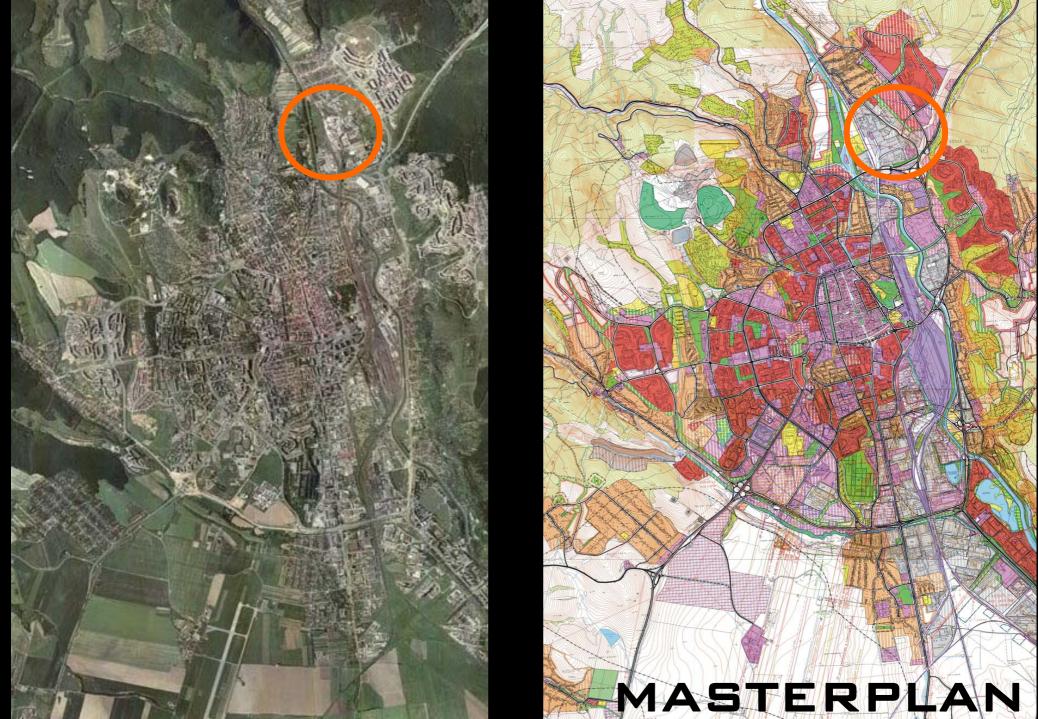

# CHANGE OF MASTERPLAN IN ORDER TO BETTER USE BROWNFIELD AREA AND ITS SURROUNDINGS

### CHANGE OF MASTERPLAN IN ORDER TO BETTER USE BROWNFIELD AREA AND ITS SURROUNDINGS

AREAS OF PRODUCTION, STORAGE AND CONSTRUCTION FACILITIES

AREAS OF CITY AND ABOVE CITY CIVIC FACILITIES

RESIDENTIAL AREAS OF MULTI-STOREY BUILT-UP AREA