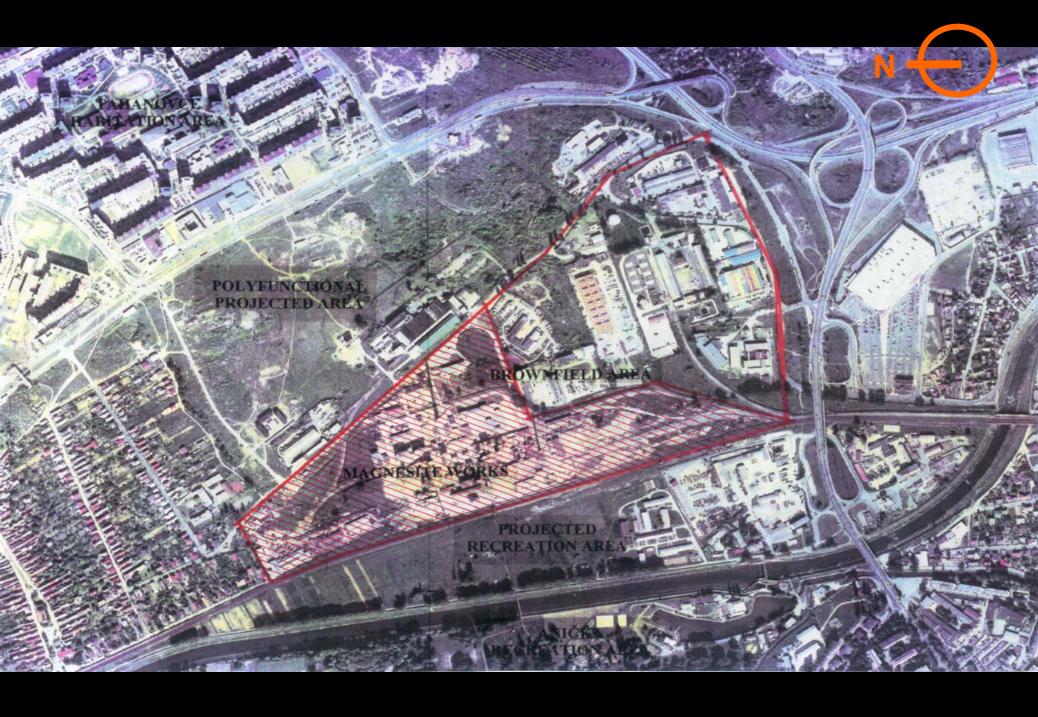

# CHANGE OF MASTERPLAN IN ORDER TO BETTER USE BROWNFIELD AREA AND ITS SURROUNDINGS

### CHANGE OF MASTERPLAN IN ORDER TO BETTER USE BROWNFIELD AREA AND ITS SURROUNDINGS

AREAS OF PRODUCTION, STORAGE AND CONSTRUCTION FACILITIES

AREAS OF CITY AND ABOVE CITY CIVIC FACILITIES

RESIDENTIAL AREAS OF MULTI-STOREY BUILT-UP AREA